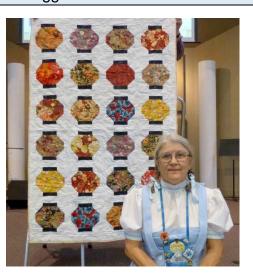

# Show & Tell Photo Album October 2021







#### Susan Pliszka





#### Susan Pliszka





Susan Wilson





#### Yvonne Hayden





#### Yvonne Hayden





Rene Guytan





#### Nonie Davies





Lynn Dyck





Karen Weighill





Ester Pitt







Ester Pitt





Mary Ellen MacGregor





#### Debbie Briggeman





Debbie Briggeman





Shirley Weishuhn





Shirley Weishuhn





Julie Glinsbockel



Shirley Weishuhn & Julie Glinsbockel







#### Bev Keith





#### Bev Keith





Daryl Pike





Daryl Pike





Daryl Pike





Karen Weighill





Debbie Briggeman as Dorothy from the Wizard of Oz





Debbie Briggeman





Debbie Briggeman





Marilyn Schoenberger





Pat Schley





Pat Schley





Shirley Weishuhn





Shirley Weishuhn





Shirley Weishuhn









Charity Quilts

## October 21, 2021 - Quilts for Survivors





Valerie Goodale

Catherine Henderson (sent to survivor)