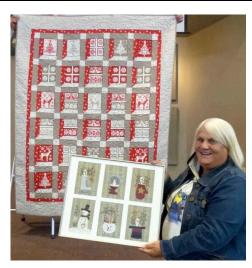

# Show & Tell Photo Album October 2021







#### Susan Pliszka





#### Susan Pliszka





Susan Wilson





#### Yvonne Hayden





#### Yvonne Hayden





Rene Guytan





#### Nonie Davies





Lynn Dyck





Karen Weighill





Ester Pitt







Ester Pitt





Mary Ellen MacGregor





#### Debbie Briggeman





Debbie Briggeman





Shirley Weishuhn





Shirley Weishuhn





Julie Glinsbockel



Shirley Weishuhn & Julie Glinsbockel







#### Bev Keith





#### Bev Keith





Daryl Pike





Daryl Pike





Daryl Pike





Karen Weighill





Debbie Briggeman as Dorothy from the Wizard of Oz





Debbie Briggeman





Debbie Briggeman





Marilyn Schoenberger





Pat Schley





Pat Schley





Shirley Weishuhn





Shirley Weishuhn





Shirley Weishuhn









Charity Quilts

## October 21, 2021 - Quilts for Survivors





Valerie Goodale

Catherine Henderson (sent to survivor)