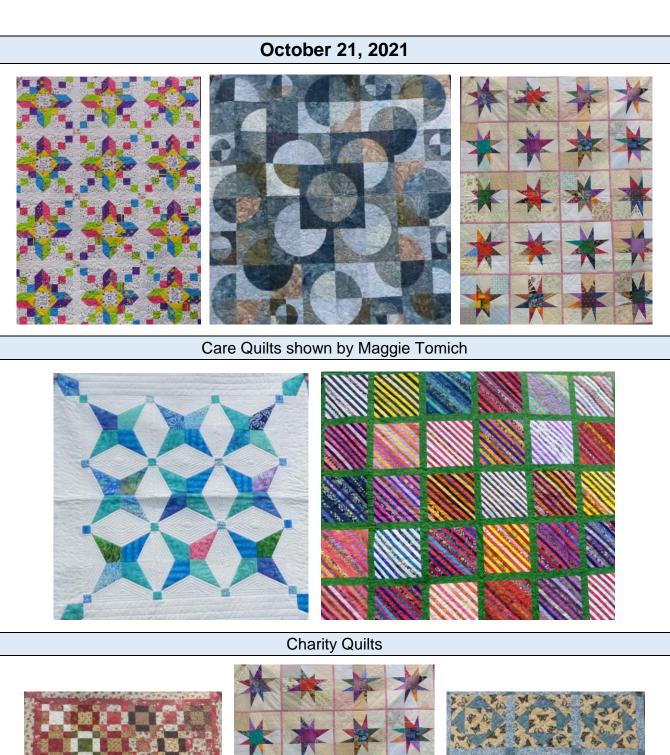

## October 21, 2021 - Quilts for Survivors

Valerie Goodale

Catherine Henderson (sent to survivor)