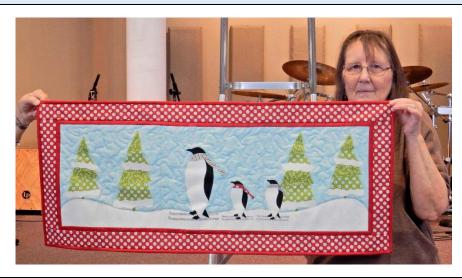

# Show & Tell Photo Album February 2019





Rene Gutyan & Nancy Tindall – Happy Valentine's Day!!!





Tina Kraft





Nonie Davies





#### Rene Gutyan





#### Rene Gutyan



Rene Gutyan





#### Angie Wood





#### Angie Wood





Jean Donker





#### Anna Chute



#### Betty Dobson





Joyce Evanishen





#### Maureen Bennett





#### Maureen Bennett





Karen Weighill



Evelyne Reitsma





Linda Ensing





Linda Ensing



Ester Pitt





Ester Pitt





Kay Snowden



Katie Daughtry



Katie Daughtry





Pat Watts





Pat Bennett





Pat Bennett



Diane Nakatsui





Lorene Woronchak



Lorene Woronchak





Bev Keith





Joyce Heard



Shirley Gregorash







Anonymous





Jutta Peters











#### Miriam Bowles





#### Miriam Bowles



Miriam Bowles





Katie Daughtry





Katie Daughtry





Katie Daughtry



Susan Wilson



Susan Wilson





Susan Wilson





#### Rene Gutyan





#### Evelyne Reitsma





Nancy Tindal





Ester Pitt





Ester Pitt





Ruth Schellenberg





#### **Dorothy Fowler**





#### **Dorothy Fowler**





Betty Dobson





Bev Keith





Karen Weighill





Miriam Bowles